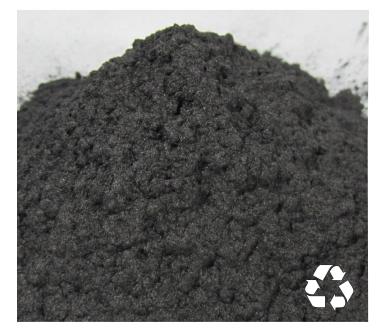

### DESCRIPTION

Recycled Milled Fibers are specifically processed PAN (polyacrylonitrile) based fibers for lower costs applications. All ZOLTEK<sup>™</sup> milled products are free of any sizings. ZOLTEK's inhouse milling system ensures product quality and traceability from raw material through finished product.

#### **APPLICATIONS**

- Buoyancy
- RFI / EMI shielding of electronic devices
- Static dissipation
- Resin-rich surface reinforcement in composites
- Low-cost polyurethane friction compounds

#### **RECOMMENDED USE**

Thermoplastic Compounding

| MATERIAL OVERVIEW      | SI             | US                       |
|------------------------|----------------|--------------------------|
| Carbon Content         | 92% minimum    |                          |
| Electrical Resistivity | 0.00155 ohm-cm | 0.00061 ohm-in           |
| Density                | 1.81 g/cc      | 0.065 lb/in <sup>3</sup> |
| Bulk Density (packed)  | 350 g/L        | 21.8 lb/ft <sup>3</sup>  |
| Fiber Diameter         | 7.2 µm         | 0.283 mils               |
| Average Fiber Length   | 100 µm (MF150) | 4 mils                   |