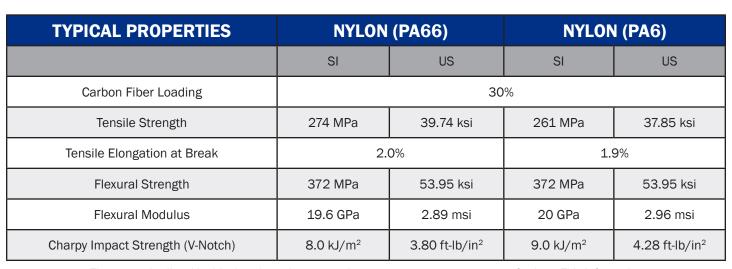

### **APPLICATIONS**

- RFI/EMI shielding of electronic devices
- Wear-resistance of structural/mechanical parts
- · Weight reduction and dimensional stability in automotive components

Polyamides

The properties listed in this datasheet do not constitute any warranty or guarantee of values. This information should only be used for the purposes of material selection. Please contact us for more details.