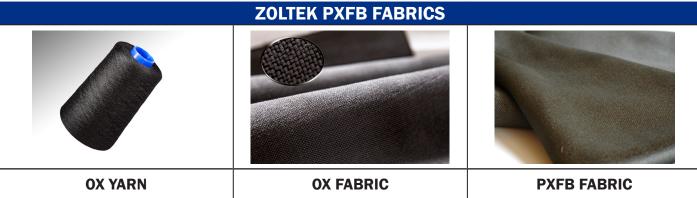

Carbonized felts and fabrics are supplied in roll form ready for processing into customer specific electrode designs. ZOLTEK PXFT and PXFB products are being evaluated and qualified for the rapidly developing stationary energy storage market.\*

## **CUSTOMIZED STRUCTURE AND THICKNESS FORM**

Carbonized nonwoven and fabric are available from 0.5 mm to 16.5 cm thickness.

<sup>\*</sup>Technical Datasheets Available.