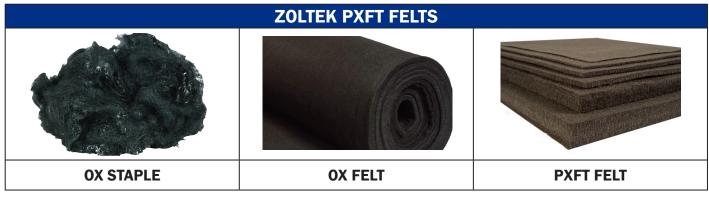

Carbonized felts and fabrics are supplied in roll form ready for processing into customer specific electrode designs. ZOLTEK PXFT and PXFB products are being evaluated and qualified for the rapidly developing stationary energy storage market.\*

## **CUSTOMIZED STRUCTURE AND THICKNESS FORM**

Carbonized nonwoven and fabric are available from 0.5 mm to 16.5 cm thickness.

<sup>\*</sup>Technical Datasheets Available.