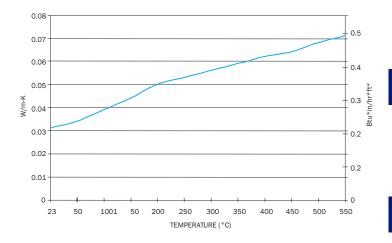

| MATERIAL OVERVIEW            | SI              | us                         |
|------------------------------|-----------------|----------------------------|
| Carbon Content               | 95%             |                            |
| Width                        | 98 cm           | 35 in                      |
| Weight                       | 1,035 g/m²      | 30 oz/yd²                  |
| Thickness                    | 10 mm           | 0.4 in                     |
| Density                      | 0.102 g/cc      | 0.00368 lb/in <sup>3</sup> |
| Roll Length                  | 45 m            | 50 yds                     |
| Thermal Conductivity @ 23°C  | 0.031 W/m*K     | 0.21 Btu*in/hr*ft*F        |
| Thermal Conductivity @ 600°C | 0.07 W/m*K      | 0.51 Btu*in/hr*ft*F        |
| Specific Heat @ 23°C         | 0.741 W*sec/g*K | 0.099 Btu/lb*F             |
| Specific Heat @ 600°C        | 1.72 W*sec/g*K  | 0.232 Btu/lb*F             |

## THERMAL CONDUCTIVITY