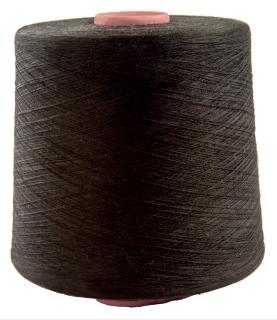

### **TYPICAL PACKAGING**

ZOLTEK OX Yarns are wound on 6" conical cones and packaged in plastic lined boxes.